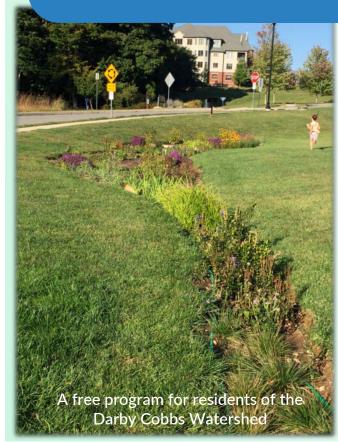

|                  | P #3: Regularly solicit public involvement and participation from the target audience groups using available tribution and outreach methods.                                                                                                                                                                                                                                                                                                                                                                                                                                                                                                                                                                                                                                                                                                                                       |
|------------------|------------------------------------------------------------------------------------------------------------------------------------------------------------------------------------------------------------------------------------------------------------------------------------------------------------------------------------------------------------------------------------------------------------------------------------------------------------------------------------------------------------------------------------------------------------------------------------------------------------------------------------------------------------------------------------------------------------------------------------------------------------------------------------------------------------------------------------------------------------------------------------|
| 1.               | At least one public meeting or other MS4 event must be held during the 5-year permit coverage period to solicit participation and feedback from target audience groups. Was this meeting or event held during the reporting period?                                                                                                                                                                                                                                                                                                                                                                                                                                                                                                                                                                                                                                                |
|                  |                                                                                                                                                                                                                                                                                                                                                                                                                                                                                                                                                                                                                                                                                                                                                                                                                                                                                    |
| 2.               | Report instances of cooperation and participation in MS4 activities; presentations the permittee made to local watershed and conservation organizations; and similar instances of participation or coordination with organizations in the community.                                                                                                                                                                                                                                                                                                                                                                                                                                                                                                                                                                                                                               |
|                  | The Borough is an active member of the EDCSC with a Stormwater Rain Barrel workshop held at the Borough Hall in March 2019. The workshop provides education on nonpoint source pollution, BMPs, and a free rain barrel and details about the installation and maintenance. The EDCSC also held Good Housekeeping Workshop for MCM #6 held at the Borough Hall in May 2019. The Borough promotes the annual DCVA Watershed Wide Cleanup.                                                                                                                                                                                                                                                                                                                                                                                                                                            |
| 3.               | Report activities in which members of the public assisted or participated in the meetings and in the implementation of the SWMP, including education activities or efforts such as cleanups, monitoring, storm drain stenciling, or others.                                                                                                                                                                                                                                                                                                                                                                                                                                                                                                                                                                                                                                        |
|                  | The students of Interboro High School's Biology and Environmental Science Classes participated in a stormwater education program put on by the EDCSC in October 2018 and February 2019. Glenolden participates in the annual DCVA Watershed Wide Cleanup with cleanup locations in organized at Glenolden Park and other parts of the Borough.                                                                                                                                                                                                                                                                                                                                                                                                                                                                                                                                     |
| MC               | M #2 Comments:                                                                                                                                                                                                                                                                                                                                                                                                                                                                                                                                                                                                                                                                                                                                                                                                                                                                     |
|                  |                                                                                                                                                                                                                                                                                                                                                                                                                                                                                                                                                                                                                                                                                                                                                                                                                                                                                    |
|                  | MCM #3 – ILLICIT DISCHARGE DETECTION AND ELIMINATION (IDD&E)                                                                                                                                                                                                                                                                                                                                                                                                                                                                                                                                                                                                                                                                                                                                                                                                                       |
|                  |                                                                                                                                                                                                                                                                                                                                                                                                                                                                                                                                                                                                                                                                                                                                                                                                                                                                                    |
| 1.               | IP #1: Develop and implement a written program for the detection, elimination, and prevention of illicit discharges the regulated small MS4.                                                                                                                                                                                                                                                                                                                                                                                                                                                                                                                                                                                                                                                                                                                                       |
|                  |                                                                                                                                                                                                                                                                                                                                                                                                                                                                                                                                                                                                                                                                                                                                                                                                                                                                                    |
|                  | the regulated small MS4.                                                                                                                                                                                                                                                                                                                                                                                                                                                                                                                                                                                                                                                                                                                                                                                                                                                           |
| 2.               | For new permittees only, was the written IDD&E program developed within one year of permit coverage?                                                                                                                                                                                                                                                                                                                                                                                                                                                                                                                                                                                                                                                                                                                                                                               |
| BM               | For new permittees only, was the written IDD&E program developed within one year of permit coverage?  Yes No                                                                                                                                                                                                                                                                                                                                                                                                                                                                                                                                                                                                                                                                                                                                                                       |
| BM               | by the regulated small MS4.  For new permittees only, was the written IDD&E program developed within one year of permit coverage?  Yes No  Date of latest annual review of IDD&E program: 6/3/2019  Were updates made?  Yes No  IP #2: Develop and maintain map(s) that show permittee and urbanized area boundaries, the location of all outfalls it, if applicable, observation points, and the locations and names of all surface waters that receive discharges from                                                                                                                                                                                                                                                                                                                                                                                                           |
| BM<br>and<br>tho | For new permittees only, was the written IDD&E program developed within one year of permit coverage?  Yes No  Date of latest annual review of IDD&E program: 6/3/2019 Were updates made? Yes No  P #2: Develop and maintain map(s) that show permittee and urbanized area boundaries, the location of all outfalls d, if applicable, observation points, and the locations and names of all surface waters that receive discharges from use outfalls. Outfalls and observation points shall be numbered on the map(s).                                                                                                                                                                                                                                                                                                                                                             |
| BM<br>and<br>tho | For new permittees only, was the written IDD&E program developed within one year of permit coverage?  Yes No  Date of latest annual review of IDD&E program: 6/3/2019 Were updates made? Yes No  P#2: Develop and maintain map(s) that show permittee and urbanized area boundaries, the location of all outfalls d, if applicable, observation points, and the locations and names of all surface waters that receive discharges from se outfalls. Outfalls and observation points shall be numbered on the map(s).  Have you completed a map(s) that includes all components of BMP #2? Yes No                                                                                                                                                                                                                                                                                   |
| BM<br>and<br>tho | For new permittees only, was the written IDD&E program developed within one year of permit coverage?  Yes No  Date of latest annual review of IDD&E program: 6/3/2019 Were updates made? Yes No  IP #2: Develop and maintain map(s) that show permittee and urbanized area boundaries, the location of all outfalls d, if applicable, observation points, and the locations and names of all surface waters that receive discharges from use outfalls. Outfalls and observation points shall be numbered on the map(s).  Have you completed a map(s) that includes all components of BMP #2? Yes No  If Yes and you are a new permittee and have not submitted the map(s) previously, attach the map(s) to this report.                                                                                                                                                            |
| BM<br>and<br>tho | The regulated small MS4.  For new permittees only, was the written IDD&E program developed within one year of permit coverage?  Yes No  Date of latest annual review of IDD&E program: 6/3/2019 Were updates made? Yes No  IP #2: Develop and maintain map(s) that show permittee and urbanized area boundaries, the location of all outfalls d, if applicable, observation points, and the locations and names of all surface waters that receive discharges from se outfalls. Outfalls and observation points shall be numbered on the map(s).  Have you completed a map(s) that includes all components of BMP #2? Yes No  If Yes and you are a new permittee and have not submitted the map(s) previously, attach the map(s) to this report.  If No, date by which permittee expects map(s) to be completed:                                                                   |
| BM and tho       | The regulated small MS4.  For new permittees only, was the written IDD&E program developed within one year of permit coverage?  Yes No  Date of latest annual review of IDD&E program: 6/3/2019  Were updates made?  Yes No  P #2: Develop and maintain map(s) that show permittee and urbanized area boundaries, the location of all outfalls d, if applicable, observation points, and the locations and names of all surface waters that receive discharges from see outfalls. Outfalls and observation points shall be numbered on the map(s).  Have you completed a map(s) that includes all components of BMP #2?  Yes No  If Yes and you are a new permittee and have not submitted the map(s) previously, attach the map(s) to this report.  If No, date by which permittee expects map(s) to be completed:  Date of last update or revision to map(s): September 25, 2019 |