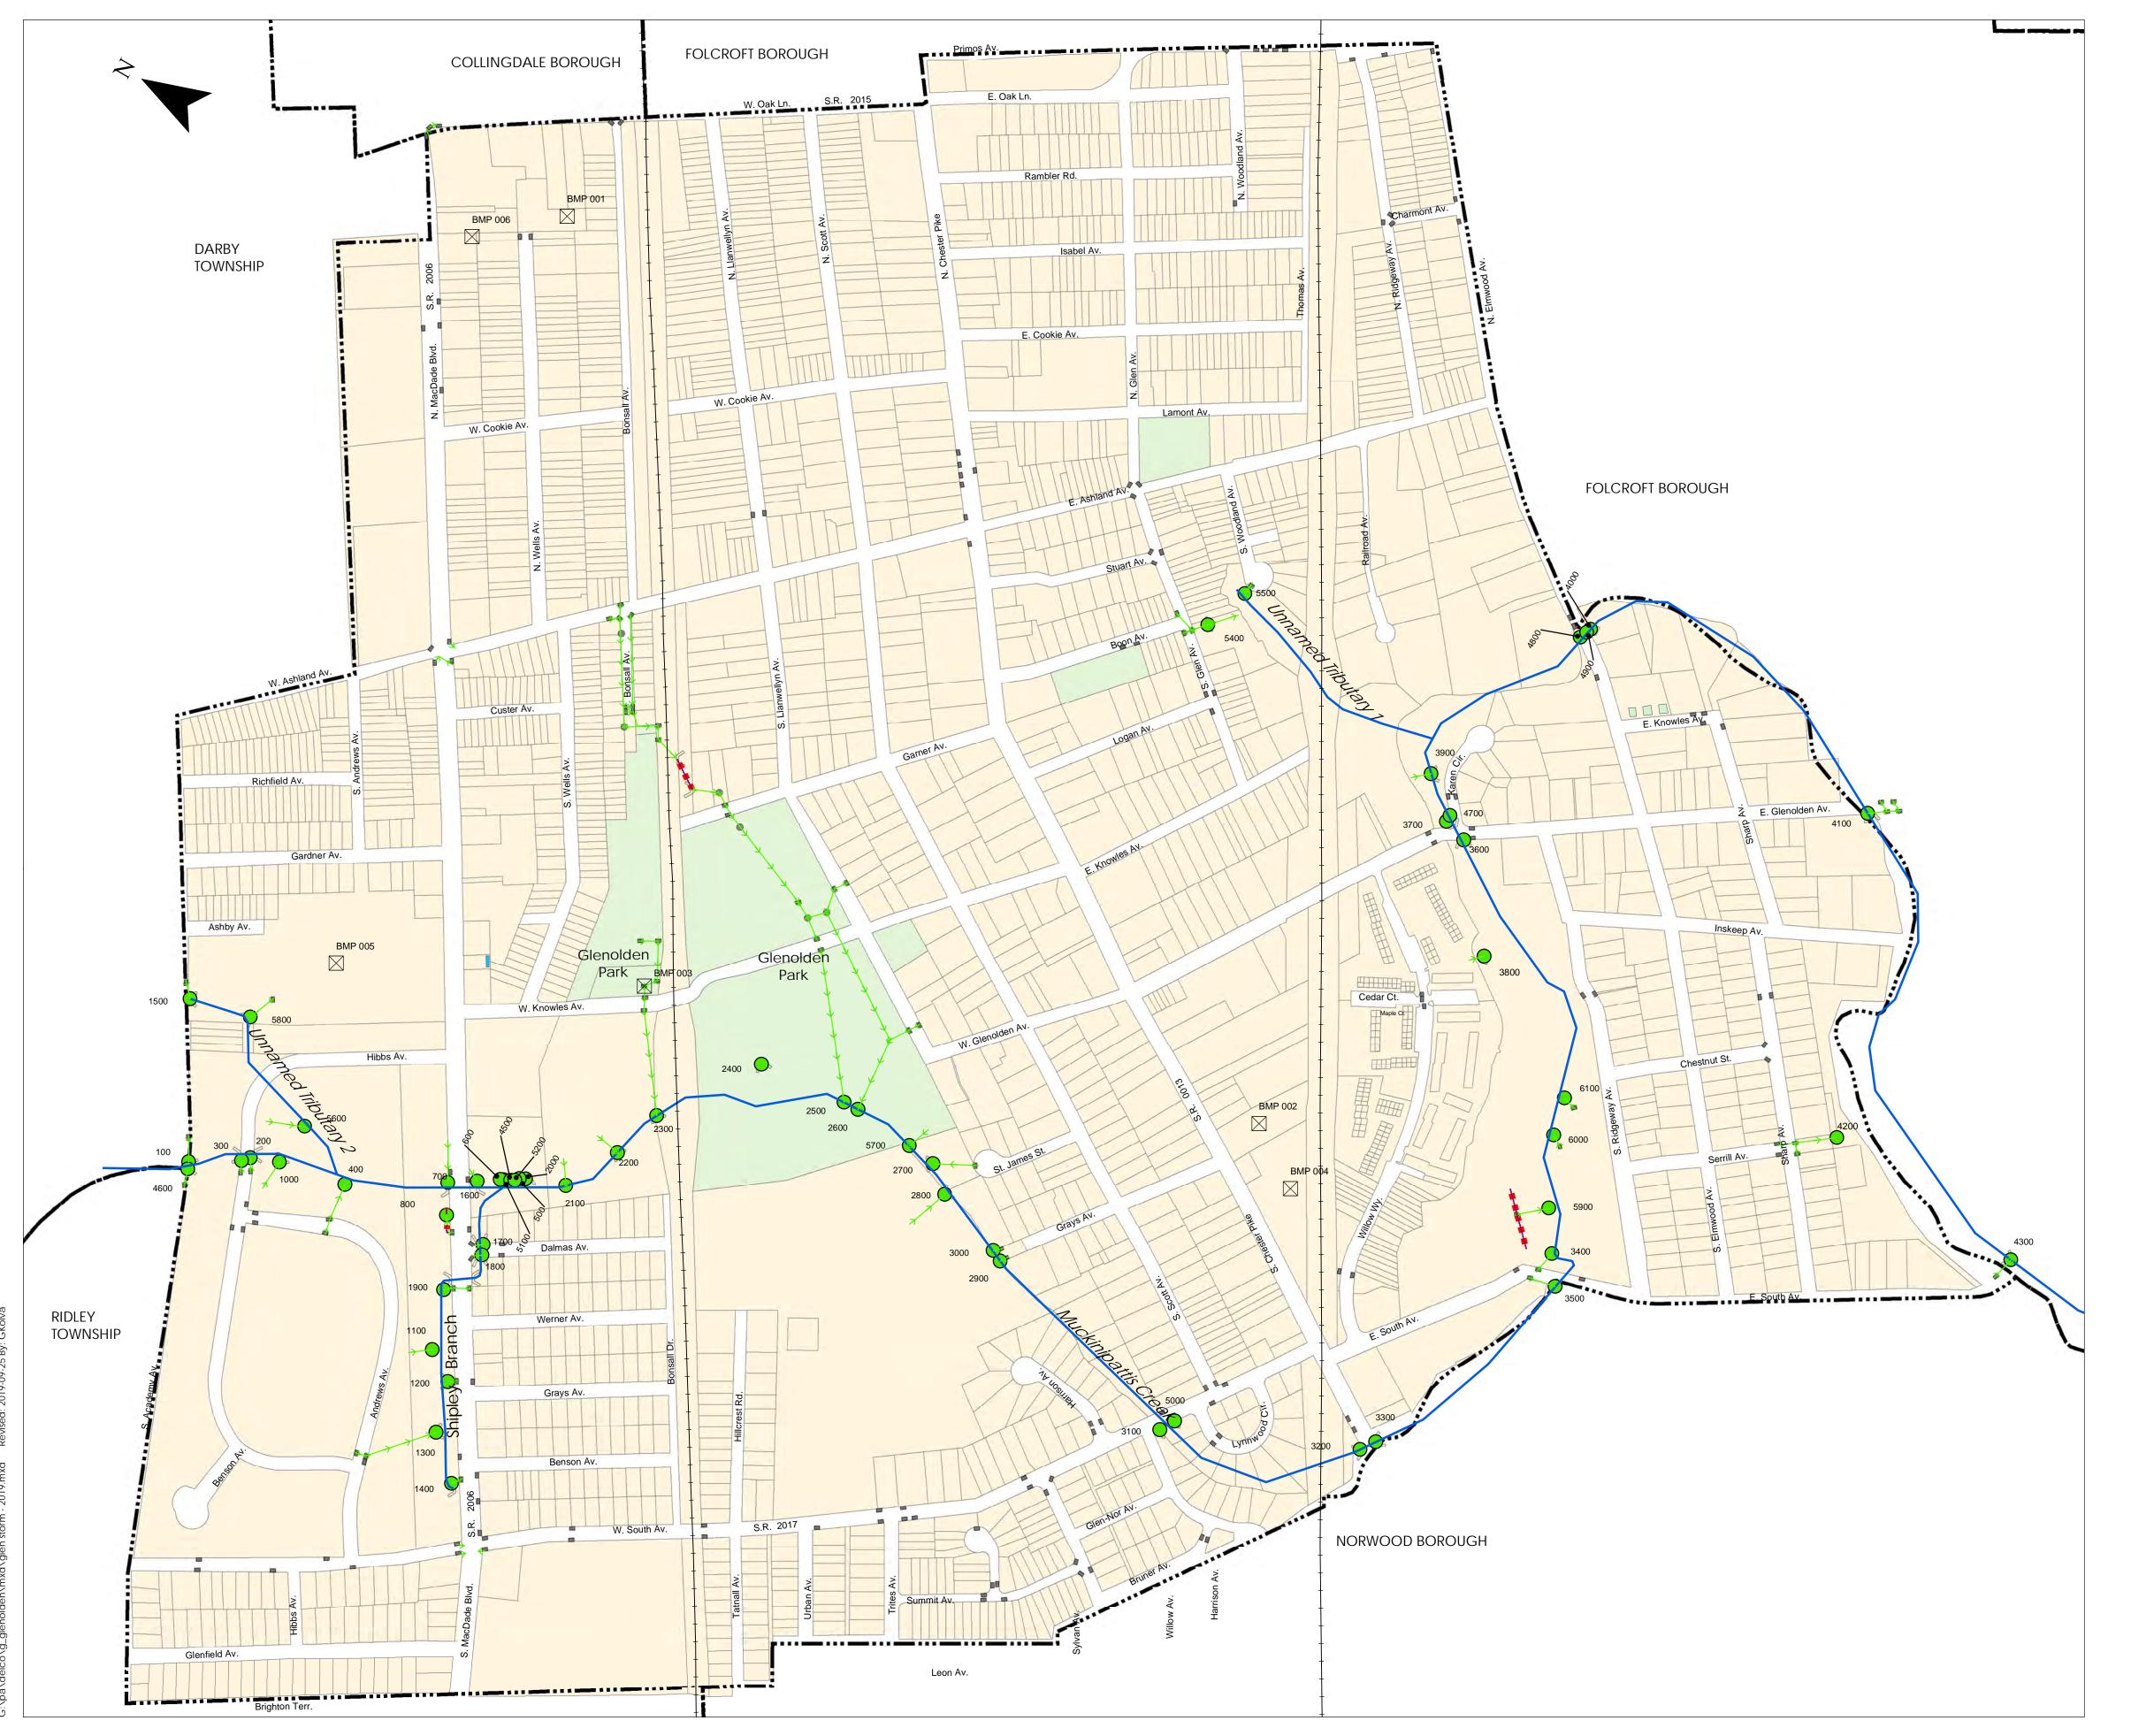

|                  | P #3: Regularly solicit public involvement and participation from the target audience groups using available tribution and outreach methods.                                                                                                                                                                                                                                                                                                                                                                                                                                                                                                                                                                                                                                                                                                                                       |
|------------------|------------------------------------------------------------------------------------------------------------------------------------------------------------------------------------------------------------------------------------------------------------------------------------------------------------------------------------------------------------------------------------------------------------------------------------------------------------------------------------------------------------------------------------------------------------------------------------------------------------------------------------------------------------------------------------------------------------------------------------------------------------------------------------------------------------------------------------------------------------------------------------|
| 1.               | At least one public meeting or other MS4 event must be held during the 5-year permit coverage period to solicit participation and feedback from target audience groups. Was this meeting or event held during the reporting period?                                                                                                                                                                                                                                                                                                                                                                                                                                                                                                                                                                                                                                                |
|                  |                                                                                                                                                                                                                                                                                                                                                                                                                                                                                                                                                                                                                                                                                                                                                                                                                                                                                    |
| 2.               | Report instances of cooperation and participation in MS4 activities; presentations the permittee made to local watershed and conservation organizations; and similar instances of participation or coordination with organizations in the community.                                                                                                                                                                                                                                                                                                                                                                                                                                                                                                                                                                                                                               |
|                  | The Borough is an active member of the EDCSC with a Stormwater Rain Barrel workshop held at the Borough Hall in March 2019. The workshop provides education on nonpoint source pollution, BMPs, and a free rain barrel and details about the installation and maintenance. The EDCSC also held Good Housekeeping Workshop for MCM #6 held at the Borough Hall in May 2019. The Borough promotes the annual DCVA Watershed Wide Cleanup.                                                                                                                                                                                                                                                                                                                                                                                                                                            |
| 3.               | Report activities in which members of the public assisted or participated in the meetings and in the implementation of the SWMP, including education activities or efforts such as cleanups, monitoring, storm drain stenciling, or others.                                                                                                                                                                                                                                                                                                                                                                                                                                                                                                                                                                                                                                        |
|                  | The students of Interboro High School's Biology and Environmental Science Classes participated in a stormwater education program put on by the EDCSC in October 2018 and February 2019. Glenolden participates in the annual DCVA Watershed Wide Cleanup with cleanup locations in organized at Glenolden Park and other parts of the Borough.                                                                                                                                                                                                                                                                                                                                                                                                                                                                                                                                     |
| MC               | M #2 Comments:                                                                                                                                                                                                                                                                                                                                                                                                                                                                                                                                                                                                                                                                                                                                                                                                                                                                     |
|                  |                                                                                                                                                                                                                                                                                                                                                                                                                                                                                                                                                                                                                                                                                                                                                                                                                                                                                    |
|                  | MCM #3 – ILLICIT DISCHARGE DETECTION AND ELIMINATION (IDD&E)                                                                                                                                                                                                                                                                                                                                                                                                                                                                                                                                                                                                                                                                                                                                                                                                                       |
|                  |                                                                                                                                                                                                                                                                                                                                                                                                                                                                                                                                                                                                                                                                                                                                                                                                                                                                                    |
| 1.               | IP #1: Develop and implement a written program for the detection, elimination, and prevention of illicit discharges the regulated small MS4.                                                                                                                                                                                                                                                                                                                                                                                                                                                                                                                                                                                                                                                                                                                                       |
|                  |                                                                                                                                                                                                                                                                                                                                                                                                                                                                                                                                                                                                                                                                                                                                                                                                                                                                                    |
|                  | the regulated small MS4.                                                                                                                                                                                                                                                                                                                                                                                                                                                                                                                                                                                                                                                                                                                                                                                                                                                           |
| 2.               | For new permittees only, was the written IDD&E program developed within one year of permit coverage?                                                                                                                                                                                                                                                                                                                                                                                                                                                                                                                                                                                                                                                                                                                                                                               |
| BM               | For new permittees only, was the written IDD&E program developed within one year of permit coverage?  Yes No                                                                                                                                                                                                                                                                                                                                                                                                                                                                                                                                                                                                                                                                                                                                                                       |
| BM               | by the regulated small MS4.  For new permittees only, was the written IDD&E program developed within one year of permit coverage?  Yes No  Date of latest annual review of IDD&E program: 6/3/2019  Were updates made?  Yes No  IP #2: Develop and maintain map(s) that show permittee and urbanized area boundaries, the location of all outfalls it, if applicable, observation points, and the locations and names of all surface waters that receive discharges from                                                                                                                                                                                                                                                                                                                                                                                                           |
| BM<br>and<br>tho | For new permittees only, was the written IDD&E program developed within one year of permit coverage?  Yes No  Date of latest annual review of IDD&E program: 6/3/2019 Were updates made? Yes No  P #2: Develop and maintain map(s) that show permittee and urbanized area boundaries, the location of all outfalls d, if applicable, observation points, and the locations and names of all surface waters that receive discharges from use outfalls. Outfalls and observation points shall be numbered on the map(s).                                                                                                                                                                                                                                                                                                                                                             |
| BM<br>and<br>tho | For new permittees only, was the written IDD&E program developed within one year of permit coverage?  Yes No  Date of latest annual review of IDD&E program: 6/3/2019 Were updates made? Yes No  P#2: Develop and maintain map(s) that show permittee and urbanized area boundaries, the location of all outfalls d, if applicable, observation points, and the locations and names of all surface waters that receive discharges from se outfalls. Outfalls and observation points shall be numbered on the map(s).  Have you completed a map(s) that includes all components of BMP #2? Yes No                                                                                                                                                                                                                                                                                   |
| BM<br>and<br>tho | For new permittees only, was the written IDD&E program developed within one year of permit coverage?  Yes No  Date of latest annual review of IDD&E program: 6/3/2019 Were updates made? Yes No  IP #2: Develop and maintain map(s) that show permittee and urbanized area boundaries, the location of all outfalls d, if applicable, observation points, and the locations and names of all surface waters that receive discharges from use outfalls. Outfalls and observation points shall be numbered on the map(s).  Have you completed a map(s) that includes all components of BMP #2? Yes No  If Yes and you are a new permittee and have not submitted the map(s) previously, attach the map(s) to this report.                                                                                                                                                            |
| BM<br>and<br>tho | The regulated small MS4.  For new permittees only, was the written IDD&E program developed within one year of permit coverage?  Yes No  Date of latest annual review of IDD&E program: 6/3/2019 Were updates made? Yes No  IP #2: Develop and maintain map(s) that show permittee and urbanized area boundaries, the location of all outfalls d, if applicable, observation points, and the locations and names of all surface waters that receive discharges from se outfalls. Outfalls and observation points shall be numbered on the map(s).  Have you completed a map(s) that includes all components of BMP #2? Yes No  If Yes and you are a new permittee and have not submitted the map(s) previously, attach the map(s) to this report.  If No, date by which permittee expects map(s) to be completed:                                                                   |
| BM and tho       | The regulated small MS4.  For new permittees only, was the written IDD&E program developed within one year of permit coverage?  Yes No  Date of latest annual review of IDD&E program: 6/3/2019  Were updates made?  Yes No  P #2: Develop and maintain map(s) that show permittee and urbanized area boundaries, the location of all outfalls d, if applicable, observation points, and the locations and names of all surface waters that receive discharges from see outfalls. Outfalls and observation points shall be numbered on the map(s).  Have you completed a map(s) that includes all components of BMP #2?  Yes No  If Yes and you are a new permittee and have not submitted the map(s) previously, attach the map(s) to this report.  If No, date by which permittee expects map(s) to be completed:  Date of last update or revision to map(s): September 25, 2019 |