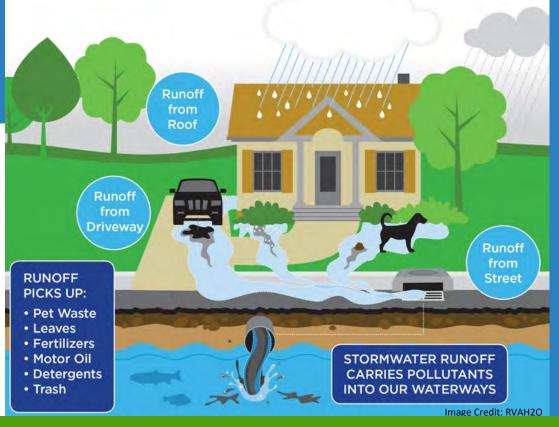

- 4. Describe any other method(s) used during the reporting period to provide information on stormwater to the public: In addition to the website, information is also provided at Borough Meetings with regards to upcoming events and stormwater eduction information. At the Borough Council Meetings on July 16, 2019, presentations were made by the Borough Engineer to educate the public. MS4 literature and the DCVA Annual Creek clean-up advertisement with MS4 information are placed at Borough Hall for the public.
- 5. Identify specific plans for the publication of stormwater materials for the upcoming year: