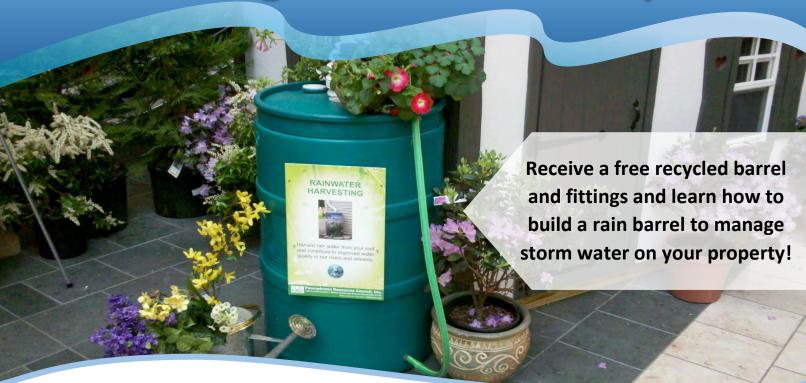

|                  | P #3: Regularly solicit public involvement and participation from the target audience groups using available tribution and outreach methods.                                                                                                                                                                                                                                                                                                                                                                                                                                                                                                                                                                                                                                                                                                                                       |
|------------------|------------------------------------------------------------------------------------------------------------------------------------------------------------------------------------------------------------------------------------------------------------------------------------------------------------------------------------------------------------------------------------------------------------------------------------------------------------------------------------------------------------------------------------------------------------------------------------------------------------------------------------------------------------------------------------------------------------------------------------------------------------------------------------------------------------------------------------------------------------------------------------|
| 1.               | At least one public meeting or other MS4 event must be held during the 5-year permit coverage period to solicit participation and feedback from target audience groups. Was this meeting or event held during the reporting period?                                                                                                                                                                                                                                                                                                                                                                                                                                                                                                                                                                                                                                                |
|                  |                                                                                                                                                                                                                                                                                                                                                                                                                                                                                                                                                                                                                                                                                                                                                                                                                                                                                    |
| 2.               | Report instances of cooperation and participation in MS4 activities; presentations the permittee made to local watershed and conservation organizations; and similar instances of participation or coordination with organizations in the community.                                                                                                                                                                                                                                                                                                                                                                                                                                                                                                                                                                                                                               |
|                  | The Borough is an active member of the EDCSC with a Stormwater Rain Barrel workshop held at the Borough Hall in March 2019. The workshop provides education on nonpoint source pollution, BMPs, and a free rain barrel and details about the installation and maintenance. The EDCSC also held Good Housekeeping Workshop for MCM #6 held at the Borough Hall in May 2019. The Borough promotes the annual DCVA Watershed Wide Cleanup.                                                                                                                                                                                                                                                                                                                                                                                                                                            |
| 3.               | Report activities in which members of the public assisted or participated in the meetings and in the implementation of the SWMP, including education activities or efforts such as cleanups, monitoring, storm drain stenciling, or others.                                                                                                                                                                                                                                                                                                                                                                                                                                                                                                                                                                                                                                        |
|                  | The students of Interboro High School's Biology and Environmental Science Classes participated in a stormwater education program put on by the EDCSC in October 2018 and February 2019. Glenolden participates in the annual DCVA Watershed Wide Cleanup with cleanup locations in organized at Glenolden Park and other parts of the Borough.                                                                                                                                                                                                                                                                                                                                                                                                                                                                                                                                     |
| MC               | M #2 Comments:                                                                                                                                                                                                                                                                                                                                                                                                                                                                                                                                                                                                                                                                                                                                                                                                                                                                     |
|                  |                                                                                                                                                                                                                                                                                                                                                                                                                                                                                                                                                                                                                                                                                                                                                                                                                                                                                    |
|                  | MCM #3 – ILLICIT DISCHARGE DETECTION AND ELIMINATION (IDD&E)                                                                                                                                                                                                                                                                                                                                                                                                                                                                                                                                                                                                                                                                                                                                                                                                                       |
|                  |                                                                                                                                                                                                                                                                                                                                                                                                                                                                                                                                                                                                                                                                                                                                                                                                                                                                                    |
| 1.               | IP #1: Develop and implement a written program for the detection, elimination, and prevention of illicit discharges the regulated small MS4.                                                                                                                                                                                                                                                                                                                                                                                                                                                                                                                                                                                                                                                                                                                                       |
|                  |                                                                                                                                                                                                                                                                                                                                                                                                                                                                                                                                                                                                                                                                                                                                                                                                                                                                                    |
|                  | the regulated small MS4.                                                                                                                                                                                                                                                                                                                                                                                                                                                                                                                                                                                                                                                                                                                                                                                                                                                           |
| 2.               | For new permittees only, was the written IDD&E program developed within one year of permit coverage?                                                                                                                                                                                                                                                                                                                                                                                                                                                                                                                                                                                                                                                                                                                                                                               |
| BM               | For new permittees only, was the written IDD&E program developed within one year of permit coverage?  Yes No                                                                                                                                                                                                                                                                                                                                                                                                                                                                                                                                                                                                                                                                                                                                                                       |
| BM               | by the regulated small MS4.  For new permittees only, was the written IDD&E program developed within one year of permit coverage?  Yes No  Date of latest annual review of IDD&E program: 6/3/2019  Were updates made?  Yes No  IP #2: Develop and maintain map(s) that show permittee and urbanized area boundaries, the location of all outfalls it, if applicable, observation points, and the locations and names of all surface waters that receive discharges from                                                                                                                                                                                                                                                                                                                                                                                                           |
| BM<br>and<br>tho | For new permittees only, was the written IDD&E program developed within one year of permit coverage?  Yes No  Date of latest annual review of IDD&E program: 6/3/2019 Were updates made? Yes No  P #2: Develop and maintain map(s) that show permittee and urbanized area boundaries, the location of all outfalls d, if applicable, observation points, and the locations and names of all surface waters that receive discharges from use outfalls. Outfalls and observation points shall be numbered on the map(s).                                                                                                                                                                                                                                                                                                                                                             |
| BM<br>and<br>tho | For new permittees only, was the written IDD&E program developed within one year of permit coverage?  Yes No  Date of latest annual review of IDD&E program: 6/3/2019 Were updates made? Yes No  P#2: Develop and maintain map(s) that show permittee and urbanized area boundaries, the location of all outfalls d, if applicable, observation points, and the locations and names of all surface waters that receive discharges from se outfalls. Outfalls and observation points shall be numbered on the map(s).  Have you completed a map(s) that includes all components of BMP #2? Yes No                                                                                                                                                                                                                                                                                   |
| BM<br>and<br>tho | For new permittees only, was the written IDD&E program developed within one year of permit coverage?  Yes No  Date of latest annual review of IDD&E program: 6/3/2019 Were updates made? Yes No  IP #2: Develop and maintain map(s) that show permittee and urbanized area boundaries, the location of all outfalls d, if applicable, observation points, and the locations and names of all surface waters that receive discharges from use outfalls. Outfalls and observation points shall be numbered on the map(s).  Have you completed a map(s) that includes all components of BMP #2? Yes No  If Yes and you are a new permittee and have not submitted the map(s) previously, attach the map(s) to this report.                                                                                                                                                            |
| BM<br>and<br>tho | The regulated small MS4.  For new permittees only, was the written IDD&E program developed within one year of permit coverage?  Yes No  Date of latest annual review of IDD&E program: 6/3/2019 Were updates made? Yes No  IP #2: Develop and maintain map(s) that show permittee and urbanized area boundaries, the location of all outfalls d, if applicable, observation points, and the locations and names of all surface waters that receive discharges from se outfalls. Outfalls and observation points shall be numbered on the map(s).  Have you completed a map(s) that includes all components of BMP #2? Yes No  If Yes and you are a new permittee and have not submitted the map(s) previously, attach the map(s) to this report.  If No, date by which permittee expects map(s) to be completed:                                                                   |
| BM and tho       | The regulated small MS4.  For new permittees only, was the written IDD&E program developed within one year of permit coverage?  Yes No  Date of latest annual review of IDD&E program: 6/3/2019  Were updates made?  Yes No  P #2: Develop and maintain map(s) that show permittee and urbanized area boundaries, the location of all outfalls d, if applicable, observation points, and the locations and names of all surface waters that receive discharges from see outfalls. Outfalls and observation points shall be numbered on the map(s).  Have you completed a map(s) that includes all components of BMP #2?  Yes No  If Yes and you are a new permittee and have not submitted the map(s) previously, attach the map(s) to this report.  If No, date by which permittee expects map(s) to be completed:  Date of last update or revision to map(s): September 25, 2019 |