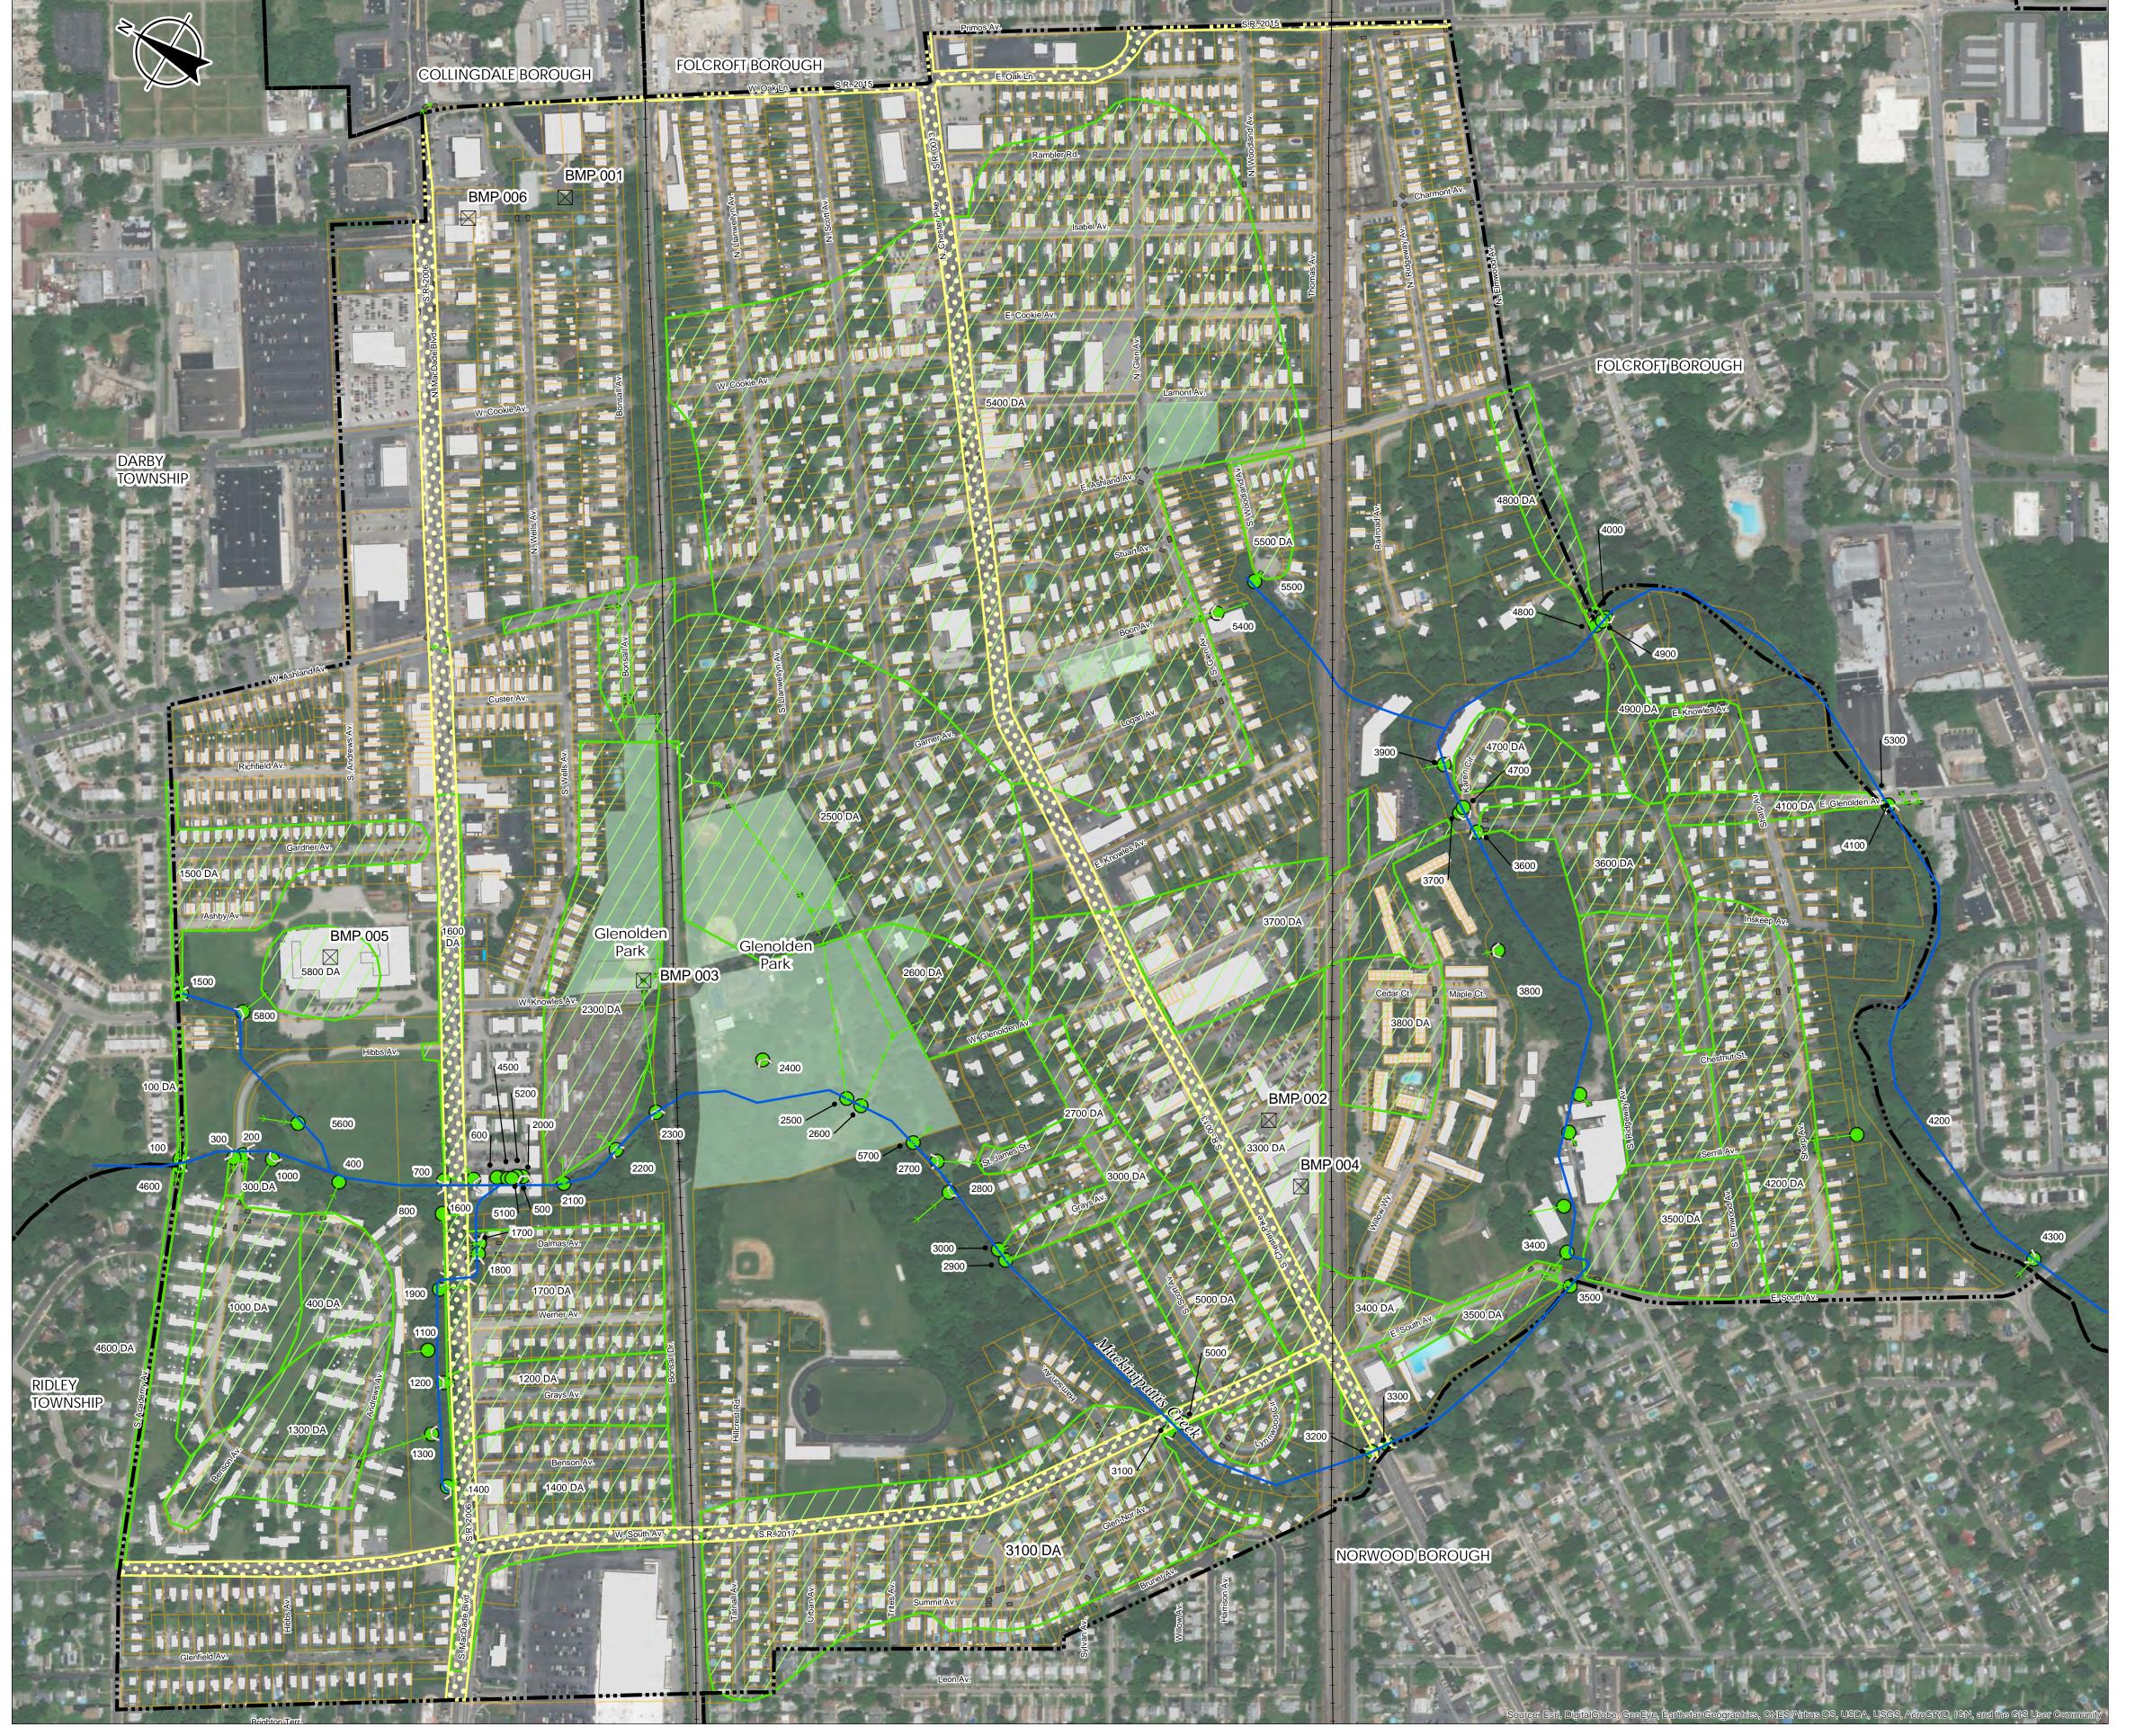

|                  | P #3: Regularly solicit public involvement and participation from the target audience groups using available tribution and outreach methods.                                                                                                                                                                                                                                                                                                                                                                                                                                                                                                                                                                                                                                                                                                                                       |
|------------------|------------------------------------------------------------------------------------------------------------------------------------------------------------------------------------------------------------------------------------------------------------------------------------------------------------------------------------------------------------------------------------------------------------------------------------------------------------------------------------------------------------------------------------------------------------------------------------------------------------------------------------------------------------------------------------------------------------------------------------------------------------------------------------------------------------------------------------------------------------------------------------|
| 1.               | At least one public meeting or other MS4 event must be held during the 5-year permit coverage period to solicit participation and feedback from target audience groups. Was this meeting or event held during the reporting period?                                                                                                                                                                                                                                                                                                                                                                                                                                                                                                                                                                                                                                                |
|                  |                                                                                                                                                                                                                                                                                                                                                                                                                                                                                                                                                                                                                                                                                                                                                                                                                                                                                    |
| 2.               | Report instances of cooperation and participation in MS4 activities; presentations the permittee made to local watershed and conservation organizations; and similar instances of participation or coordination with organizations in the community.                                                                                                                                                                                                                                                                                                                                                                                                                                                                                                                                                                                                                               |
|                  | The Borough is an active member of the EDCSC with a Stormwater Rain Barrel workshop held at the Borough Hall in March 2019. The workshop provides education on nonpoint source pollution, BMPs, and a free rain barrel and details about the installation and maintenance. The EDCSC also held Good Housekeeping Workshop for MCM #6 held at the Borough Hall in May 2019. The Borough promotes the annual DCVA Watershed Wide Cleanup.                                                                                                                                                                                                                                                                                                                                                                                                                                            |
| 3.               | Report activities in which members of the public assisted or participated in the meetings and in the implementation of the SWMP, including education activities or efforts such as cleanups, monitoring, storm drain stenciling, or others.                                                                                                                                                                                                                                                                                                                                                                                                                                                                                                                                                                                                                                        |
|                  | The students of Interboro High School's Biology and Environmental Science Classes participated in a stormwater education program put on by the EDCSC in October 2018 and February 2019. Glenolden participates in the annual DCVA Watershed Wide Cleanup with cleanup locations in organized at Glenolden Park and other parts of the Borough.                                                                                                                                                                                                                                                                                                                                                                                                                                                                                                                                     |
| MC               | M #2 Comments:                                                                                                                                                                                                                                                                                                                                                                                                                                                                                                                                                                                                                                                                                                                                                                                                                                                                     |
|                  |                                                                                                                                                                                                                                                                                                                                                                                                                                                                                                                                                                                                                                                                                                                                                                                                                                                                                    |
|                  | MCM #3 – ILLICIT DISCHARGE DETECTION AND ELIMINATION (IDD&E)                                                                                                                                                                                                                                                                                                                                                                                                                                                                                                                                                                                                                                                                                                                                                                                                                       |
|                  |                                                                                                                                                                                                                                                                                                                                                                                                                                                                                                                                                                                                                                                                                                                                                                                                                                                                                    |
| 1.               | IP #1: Develop and implement a written program for the detection, elimination, and prevention of illicit discharges the regulated small MS4.                                                                                                                                                                                                                                                                                                                                                                                                                                                                                                                                                                                                                                                                                                                                       |
|                  |                                                                                                                                                                                                                                                                                                                                                                                                                                                                                                                                                                                                                                                                                                                                                                                                                                                                                    |
|                  | the regulated small MS4.                                                                                                                                                                                                                                                                                                                                                                                                                                                                                                                                                                                                                                                                                                                                                                                                                                                           |
| 2.               | For new permittees only, was the written IDD&E program developed within one year of permit coverage?                                                                                                                                                                                                                                                                                                                                                                                                                                                                                                                                                                                                                                                                                                                                                                               |
| BM               | For new permittees only, was the written IDD&E program developed within one year of permit coverage?  Yes No                                                                                                                                                                                                                                                                                                                                                                                                                                                                                                                                                                                                                                                                                                                                                                       |
| BM               | by the regulated small MS4.  For new permittees only, was the written IDD&E program developed within one year of permit coverage?  Yes No  Date of latest annual review of IDD&E program: 6/3/2019  Were updates made?  Yes No  IP #2: Develop and maintain map(s) that show permittee and urbanized area boundaries, the location of all outfalls it, if applicable, observation points, and the locations and names of all surface waters that receive discharges from                                                                                                                                                                                                                                                                                                                                                                                                           |
| BM<br>and<br>tho | For new permittees only, was the written IDD&E program developed within one year of permit coverage?  Yes No  Date of latest annual review of IDD&E program: 6/3/2019 Were updates made? Yes No  P #2: Develop and maintain map(s) that show permittee and urbanized area boundaries, the location of all outfalls d, if applicable, observation points, and the locations and names of all surface waters that receive discharges from use outfalls. Outfalls and observation points shall be numbered on the map(s).                                                                                                                                                                                                                                                                                                                                                             |
| BM<br>and<br>tho | For new permittees only, was the written IDD&E program developed within one year of permit coverage?  Yes No  Date of latest annual review of IDD&E program: 6/3/2019 Were updates made? Yes No  P#2: Develop and maintain map(s) that show permittee and urbanized area boundaries, the location of all outfalls d, if applicable, observation points, and the locations and names of all surface waters that receive discharges from se outfalls. Outfalls and observation points shall be numbered on the map(s).  Have you completed a map(s) that includes all components of BMP #2? Yes No                                                                                                                                                                                                                                                                                   |
| BM<br>and<br>tho | For new permittees only, was the written IDD&E program developed within one year of permit coverage?  Yes No  Date of latest annual review of IDD&E program: 6/3/2019 Were updates made? Yes No  IP #2: Develop and maintain map(s) that show permittee and urbanized area boundaries, the location of all outfalls d, if applicable, observation points, and the locations and names of all surface waters that receive discharges from use outfalls. Outfalls and observation points shall be numbered on the map(s).  Have you completed a map(s) that includes all components of BMP #2? Yes No  If Yes and you are a new permittee and have not submitted the map(s) previously, attach the map(s) to this report.                                                                                                                                                            |
| BM<br>and<br>tho | The regulated small MS4.  For new permittees only, was the written IDD&E program developed within one year of permit coverage?  Yes No  Date of latest annual review of IDD&E program: 6/3/2019 Were updates made? Yes No  IP #2: Develop and maintain map(s) that show permittee and urbanized area boundaries, the location of all outfalls d, if applicable, observation points, and the locations and names of all surface waters that receive discharges from se outfalls. Outfalls and observation points shall be numbered on the map(s).  Have you completed a map(s) that includes all components of BMP #2? Yes No  If Yes and you are a new permittee and have not submitted the map(s) previously, attach the map(s) to this report.  If No, date by which permittee expects map(s) to be completed:                                                                   |
| BM and tho       | The regulated small MS4.  For new permittees only, was the written IDD&E program developed within one year of permit coverage?  Yes No  Date of latest annual review of IDD&E program: 6/3/2019  Were updates made?  Yes No  P #2: Develop and maintain map(s) that show permittee and urbanized area boundaries, the location of all outfalls d, if applicable, observation points, and the locations and names of all surface waters that receive discharges from see outfalls. Outfalls and observation points shall be numbered on the map(s).  Have you completed a map(s) that includes all components of BMP #2?  Yes No  If Yes and you are a new permittee and have not submitted the map(s) previously, attach the map(s) to this report.  If No, date by which permittee expects map(s) to be completed:  Date of last update or revision to map(s): September 25, 2019 |