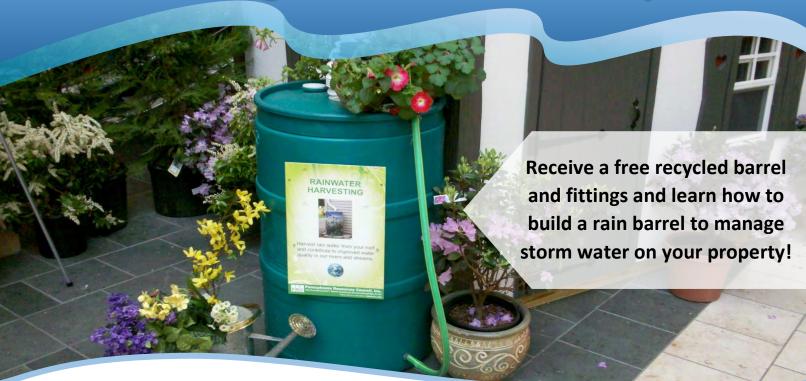

|                  | P #3: Regularly solicit public involvement and participation from the target audience groups using available tribution and outreach methods.                                                                                                                                                                                                                                                                                                                                                                                                                                                                                                                                                                                                                                                                                                                                       |
|------------------|------------------------------------------------------------------------------------------------------------------------------------------------------------------------------------------------------------------------------------------------------------------------------------------------------------------------------------------------------------------------------------------------------------------------------------------------------------------------------------------------------------------------------------------------------------------------------------------------------------------------------------------------------------------------------------------------------------------------------------------------------------------------------------------------------------------------------------------------------------------------------------|
| 1.               | At least one public meeting or other MS4 event must be held during the 5-year permit coverage period to solicit participation and feedback from target audience groups. Was this meeting or event held during the reporting period?                                                                                                                                                                                                                                                                                                                                                                                                                                                                                                                                                                                                                                                |
|                  |                                                                                                                                                                                                                                                                                                                                                                                                                                                                                                                                                                                                                                                                                                                                                                                                                                                                                    |
| 2.               | Report instances of cooperation and participation in MS4 activities; presentations the permittee made to local watershed and conservation organizations; and similar instances of participation or coordination with organizations in the community.                                                                                                                                                                                                                                                                                                                                                                                                                                                                                                                                                                                                                               |
|                  | The Borough is an active member of the EDCSC with a Stormwater Rain Barrel workshop held at the Borough Hall in March 2019. The workshop provides education on nonpoint source pollution, BMPs, and a free rain barrel and details about the installation and maintenance. The EDCSC also held Good Housekeeping Workshop for MCM #6 held at the Borough Hall in May 2019. The Borough promotes the annual DCVA Watershed Wide Cleanup.                                                                                                                                                                                                                                                                                                                                                                                                                                            |
| 3.               | Report activities in which members of the public assisted or participated in the meetings and in the implementation of the SWMP, including education activities or efforts such as cleanups, monitoring, storm drain stenciling, or others.                                                                                                                                                                                                                                                                                                                                                                                                                                                                                                                                                                                                                                        |
|                  | The students of Interboro High School's Biology and Environmental Science Classes participated in a stormwater education program put on by the EDCSC in October 2018 and February 2019. Glenolden participates in the annual DCVA Watershed Wide Cleanup with cleanup locations in organized at Glenolden Park and other parts of the Borough.                                                                                                                                                                                                                                                                                                                                                                                                                                                                                                                                     |
| MC               | M #2 Comments:                                                                                                                                                                                                                                                                                                                                                                                                                                                                                                                                                                                                                                                                                                                                                                                                                                                                     |
|                  |                                                                                                                                                                                                                                                                                                                                                                                                                                                                                                                                                                                                                                                                                                                                                                                                                                                                                    |
|                  | MCM #3 – ILLICIT DISCHARGE DETECTION AND ELIMINATION (IDD&E)                                                                                                                                                                                                                                                                                                                                                                                                                                                                                                                                                                                                                                                                                                                                                                                                                       |
|                  |                                                                                                                                                                                                                                                                                                                                                                                                                                                                                                                                                                                                                                                                                                                                                                                                                                                                                    |
| 1.               | IP #1: Develop and implement a written program for the detection, elimination, and prevention of illicit discharges the regulated small MS4.                                                                                                                                                                                                                                                                                                                                                                                                                                                                                                                                                                                                                                                                                                                                       |
|                  |                                                                                                                                                                                                                                                                                                                                                                                                                                                                                                                                                                                                                                                                                                                                                                                                                                                                                    |
|                  | the regulated small MS4.                                                                                                                                                                                                                                                                                                                                                                                                                                                                                                                                                                                                                                                                                                                                                                                                                                                           |
| 2.               | For new permittees only, was the written IDD&E program developed within one year of permit coverage?                                                                                                                                                                                                                                                                                                                                                                                                                                                                                                                                                                                                                                                                                                                                                                               |
| BM               | For new permittees only, was the written IDD&E program developed within one year of permit coverage?  Yes No                                                                                                                                                                                                                                                                                                                                                                                                                                                                                                                                                                                                                                                                                                                                                                       |
| BM               | by the regulated small MS4.  For new permittees only, was the written IDD&E program developed within one year of permit coverage?  Yes No  Date of latest annual review of IDD&E program: 6/3/2019  Were updates made?  Yes No  IP #2: Develop and maintain map(s) that show permittee and urbanized area boundaries, the location of all outfalls it, if applicable, observation points, and the locations and names of all surface waters that receive discharges from                                                                                                                                                                                                                                                                                                                                                                                                           |
| BM<br>and<br>tho | For new permittees only, was the written IDD&E program developed within one year of permit coverage?  Yes No  Date of latest annual review of IDD&E program: 6/3/2019 Were updates made? Yes No  P #2: Develop and maintain map(s) that show permittee and urbanized area boundaries, the location of all outfalls d, if applicable, observation points, and the locations and names of all surface waters that receive discharges from use outfalls. Outfalls and observation points shall be numbered on the map(s).                                                                                                                                                                                                                                                                                                                                                             |
| BM<br>and<br>tho | For new permittees only, was the written IDD&E program developed within one year of permit coverage?  Yes No  Date of latest annual review of IDD&E program: 6/3/2019 Were updates made? Yes No  P#2: Develop and maintain map(s) that show permittee and urbanized area boundaries, the location of all outfalls d, if applicable, observation points, and the locations and names of all surface waters that receive discharges from se outfalls. Outfalls and observation points shall be numbered on the map(s).  Have you completed a map(s) that includes all components of BMP #2? Yes No                                                                                                                                                                                                                                                                                   |
| BM<br>and<br>tho | For new permittees only, was the written IDD&E program developed within one year of permit coverage?  Yes No  Date of latest annual review of IDD&E program: 6/3/2019 Were updates made? Yes No  IP #2: Develop and maintain map(s) that show permittee and urbanized area boundaries, the location of all outfalls d, if applicable, observation points, and the locations and names of all surface waters that receive discharges from use outfalls. Outfalls and observation points shall be numbered on the map(s).  Have you completed a map(s) that includes all components of BMP #2? Yes No  If Yes and you are a new permittee and have not submitted the map(s) previously, attach the map(s) to this report.                                                                                                                                                            |
| BM<br>and<br>tho | The regulated small MS4.  For new permittees only, was the written IDD&E program developed within one year of permit coverage?  Yes No  Date of latest annual review of IDD&E program: 6/3/2019 Were updates made? Yes No  IP #2: Develop and maintain map(s) that show permittee and urbanized area boundaries, the location of all outfalls d, if applicable, observation points, and the locations and names of all surface waters that receive discharges from se outfalls. Outfalls and observation points shall be numbered on the map(s).  Have you completed a map(s) that includes all components of BMP #2? Yes No  If Yes and you are a new permittee and have not submitted the map(s) previously, attach the map(s) to this report.  If No, date by which permittee expects map(s) to be completed:                                                                   |
| BM and tho       | The regulated small MS4.  For new permittees only, was the written IDD&E program developed within one year of permit coverage?  Yes No  Date of latest annual review of IDD&E program: 6/3/2019  Were updates made?  Yes No  P #2: Develop and maintain map(s) that show permittee and urbanized area boundaries, the location of all outfalls d, if applicable, observation points, and the locations and names of all surface waters that receive discharges from see outfalls. Outfalls and observation points shall be numbered on the map(s).  Have you completed a map(s) that includes all components of BMP #2?  Yes No  If Yes and you are a new permittee and have not submitted the map(s) previously, attach the map(s) to this report.  If No, date by which permittee expects map(s) to be completed:  Date of last update or revision to map(s): September 25, 2019 |