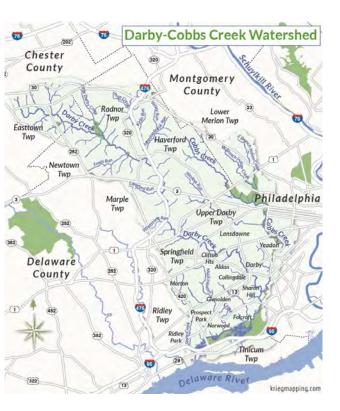

Water Pollution
- Reduce Local Flooding
- Provide Free Garden Water
- Save you Money

Attendees will learn about the problems associated with stormwater runoff, ways to conserve water in their homes, and watershed friendly landscaping techniques. The workshop will also cover the basics of how to construct, install and maintain a rain barrel. After the workshop, participants will be provided with a recycled barrel and fittings to install a rain barrel on their property.

# **Upcoming Workshops:**

**Glenolden Borough Hall** 

March 21, 2019 6:30 PM

Registration Required Register online at:

http://prc.org/event-details/?ee=487

Call: (610) 353-1555 x 233
Online Registration is Preferred

Rain Barrels limited to 50 per workshop and 1 per household\*





# WHAT IS YOUR WATERSHED ADDRESS?



Program Availability Map

This free program is open to residents of the Darby and Cobbs Creek Watershed. Please reference the highlighted area in the map above to see if your watershed address is the Darby and Cobbs Creek.

## **Working Towards Healthier Water**

Every resident of the watershed deserves drinkable, swimmable, fishable water in their neighborhood streams.

Together we can make it happen!











Funding Provided by : National Fish and Wildlife Foundation



## **Contact Us**

For more information or to schedule a house call for your property please visit:



streamsmarthousecalls.org



888-683-9992



# Invest in Your Home Invest in Clean Water



# WHAT IS A STORMWATER HOUSE CALL?

The Stormwater House Call is a free program created to assist homeowners in assessing t