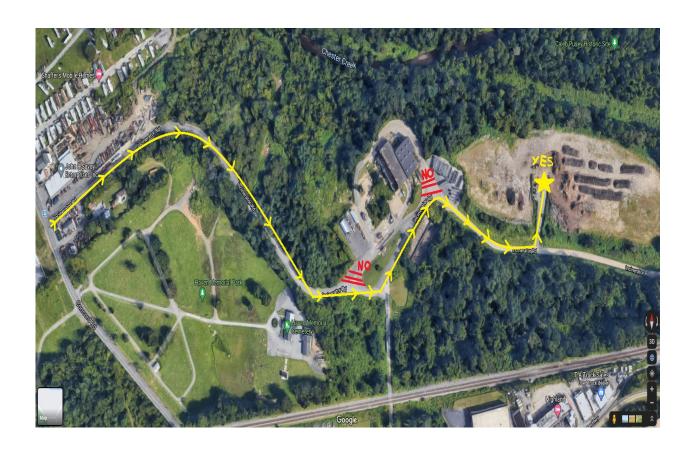

## Leaf and Yard Waste

#### **Mulch Works**

22 Mount Pleasant Road Aston, PA 19014 888-214-4628

#### **Hours:**

 $\begin{array}{l} Monday-Friday: 7:00~am-4:00~pm\\ Saturday-7:00~am-2:00~pm\\ Sunday-Closed \end{array}$ 

#### Delco Mulch

1720 State Road Upper Darby, PA 19082

#### **Hours:**

Monday – Friday: 8:00 am – 4:00 pm Saturday: 7:00 am -2:00 pm\* (\*weather permitting)

## **Mulch Express**

### **Drop off**:

Concord Road & Incinerator Road *(see map on page 2)* Chester Township, PA 19013

## **Hours:**

Monday – Friday: 7:00 am – 3:00 pm

## Pick-up:

21 Crozerville Road Aston, PA 19014

#### **Hours:**

Monday – Friday: 7:00 am – 5:00 pm

Saturday: 7:00 am - 2:00 pm

# Leaf and Yard Waste

# **Mulch Express Compost Site Map**